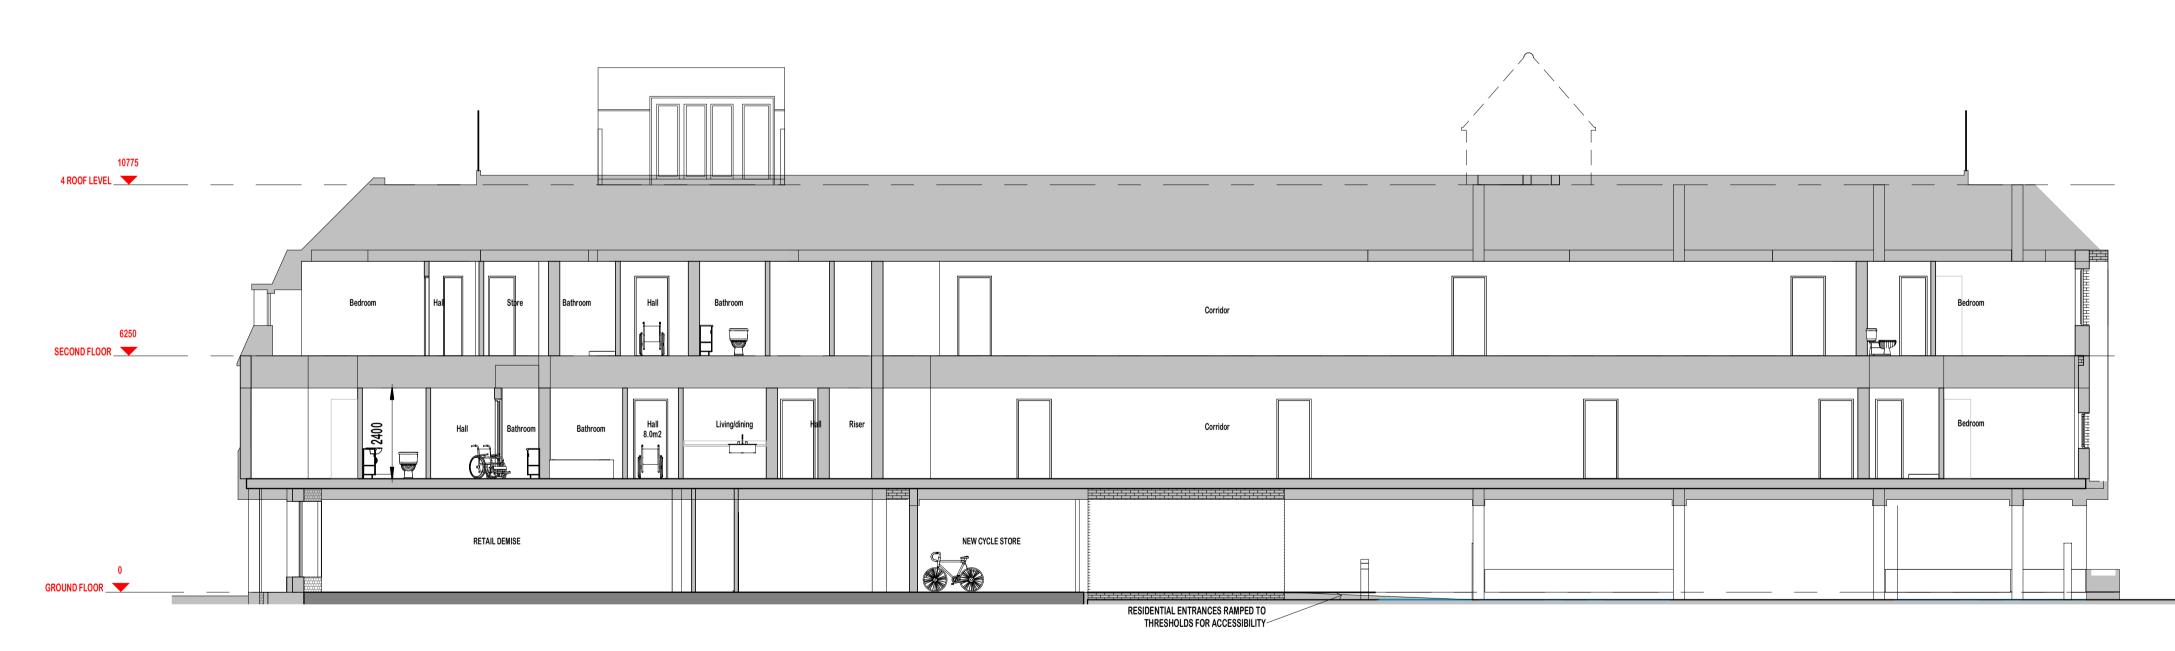

**2** Long Section

73

ALL DIMENSIONS, LEVELS AND CLEARANCES TO BE CHECKED ON SITE PRIOR TO WORKS COMMENCING THIS DRAWING SHOULD BE READ IN CONJUNCTION WITH ALL OTHER PROJECT RELATED DRAWINGS, SPECIFICATIONS AND DOCUMENTS AS PART OF A SINGLE PROJECT PACKAGE. ANY DISCREPANCY BETWEEN THIS DRAWING, OTHER DRAWINGS FORMING PART OF THIS CONTRACT, OR THE SPECIFICATION / BILLS OF QUANTITIES MUST BE CLARIFIED BEFORE COMMENCEMENT OF ANY WORK OR ORDERING OF ANY MATERIALS. PLEASE CONSULT THE AUTHOR OR PROJECT MANAGER SHOULD THE READER REQUIRE CLARIFICATION ON ANY PART OF THIS DRAWING. THE COPYRIGHT OF THE DRAWING AND DESIGN IS THE PROPERTY OF THE COMPANY. THIS INFORMATION HAS BEEN ISSUED UNDER SPECIFIC TERMS FOR THIS PROJECT AND MAY ONLY BE USED AND REPRODUCED ACCORDINGLY. NOTES 
 Description
 Date

 Balcony to First Floor (East) omitted, access to Tenant Stores Changed, Planting added to Roof terrace
 31/03/22
No. sa jsa architects tavistock house waltham road woodlands park maidenhead berkshire sl6 3nh tel 01628 828241-4 reception@jsaarchitects.com www.jsaarchitects.com Client: DANOBE SECURITIES LTD Project Title: CONVERSION OF OFFICES TO FLATS AT 43-47 PEACH STREET WOKINGHAM Drawing Title: NORTH WEST ELEVATION & LONG SECTION Status: PLANNING ISSUE Drawn : Checked: BvH BvH Scale @ A1: Original Issue Date: 14/12/21 1:100 Job No/ File Ref Number Revision ΡL Α DSPSW 206