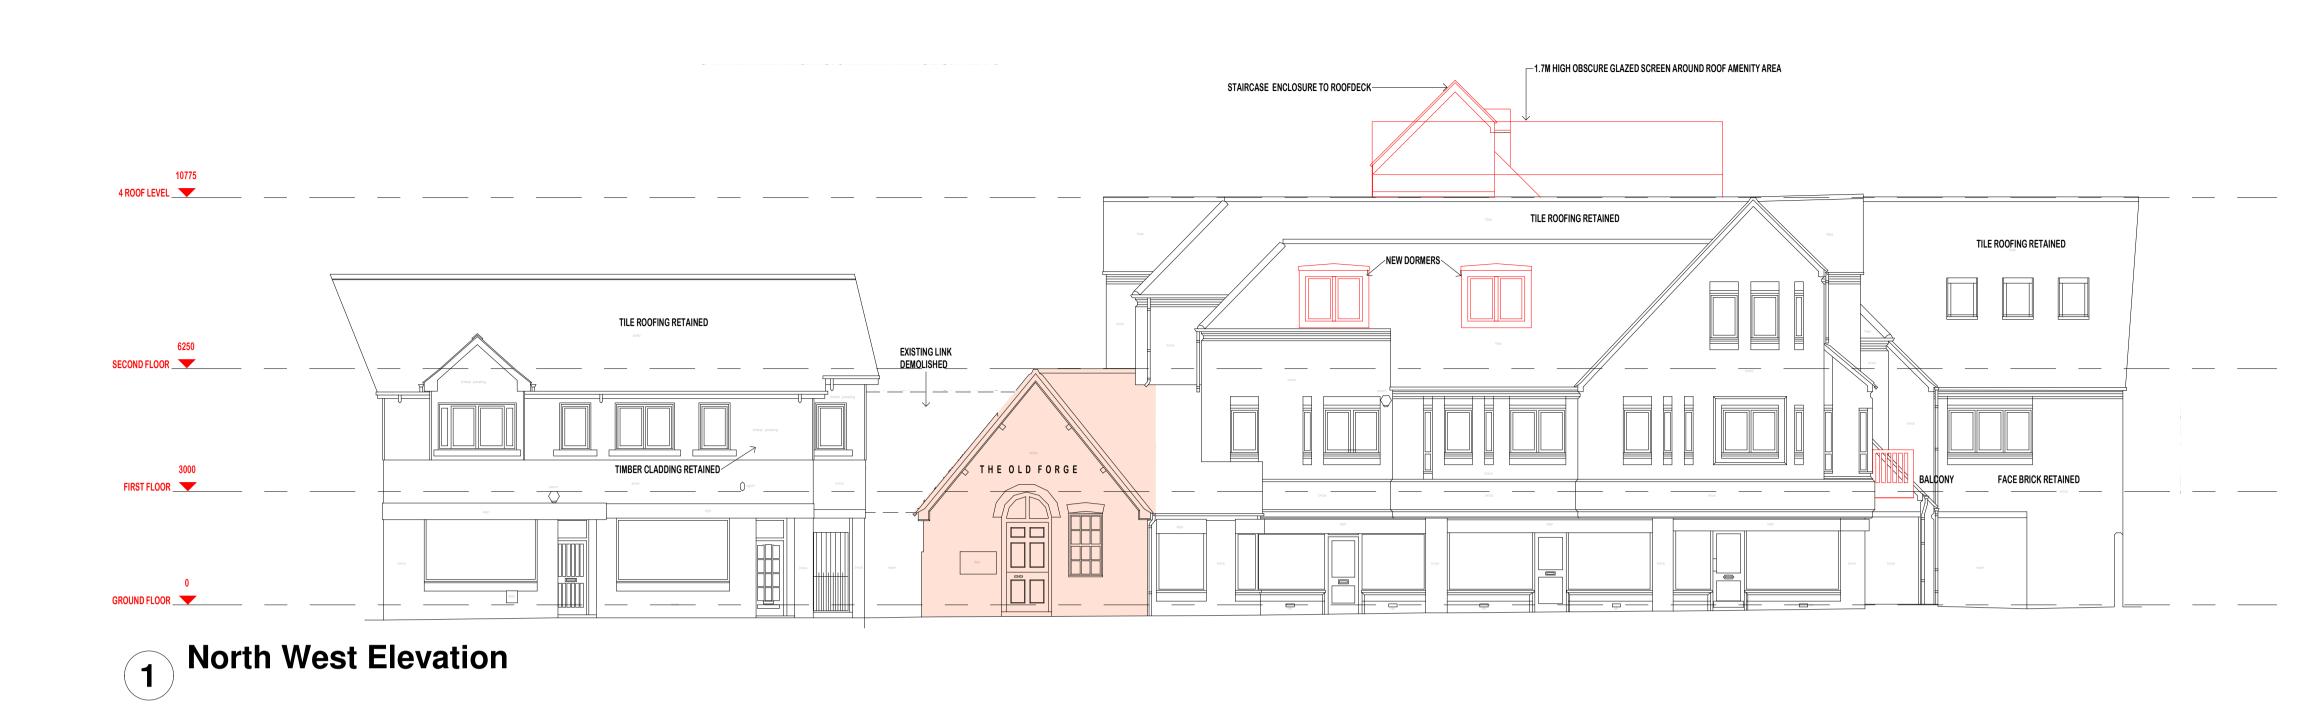

 Balcony to First Floor (East) omitted, access to Tenant Stores Changed, Planting added to Roof terrace
 31/03/22
No. sa jsa architects tavistock house waltham road woodlands park maidenhead berkshire sl6 3nh tel 01628 828241-4 reception@jsaarchitects.com www.jsaarchitects.com Client: DANOBE SECURITIES LTD Project Title: CONVERSION OF OFFICES TO FLATS AT 43-47 PEACH STREET WOKINGHAM Drawing Title: NORTH WEST ELEVATION & LONG SECTION Status: PLANNING ISSUE Drawn : Checked: BvH BvH Scale @ A1: Original Issue Date: 14/12/21 1:100 Job No/ File Ref Number Revision ΡL Α DSPSW 206